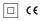

## Beam IP54

10W / 1050lm / 4000K / DALI / Medium 28° / ø100mm

60464

Design: O/M

Ceiling-recessed luminaire made of aluminium diecast.

Recessing accessory for flush version supplied separately.

LED CRI>80 / >50.000h, L80/B10 3-step MacAdam / power supply included IP54 | 230Vac | 50/60Hz

Data according to regulations

2019/2020/EU supplemented by 2021/341 |2019/2015/EU supplemented by 2021/340/EU Energy Consumption Labelling Ordinance. This product contains a light source of efficiency class E Model Identifier BXRC-40E2000-C-85