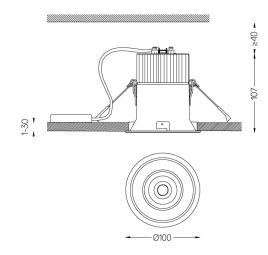

## Beam IP54

10W / 1050lm / 4000K / DALI / Medium 28° / ø100mm

60464

Design: O/M

Ceiling-recessed luminaire made of aluminium diecast.

Recessing accessory for flush version supplied separately.

LED CRI>80 / >50.000h, L80/B10 3-step MacAdam / power supply included IP54 | 230Vac | 50/60Hz

🗇 Ø95 (trim version)

Finishes

.04 Matt White
.05 Matt Black