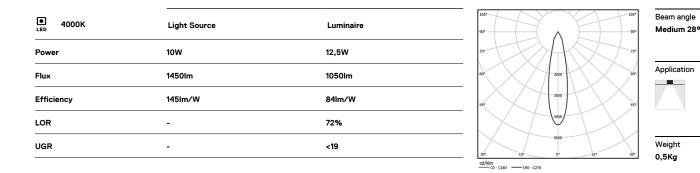

## Beam IP54

10W / 1050lm / 4000K / DALI / Medium 28° / ø100mm

60464

Design: O/M

Ceiling-recessed luminaire made of aluminium diecast.

Recessing accessory for flush version supplied separately.

LED CRI>80 / >50.000h, L80/B10 3-step MacAdam / power supply included IP54 | 230Vac | 50/60Hz

🗇 Ø95 (trim version)

Finishes

.04 Matt White
.05 Matt Black

## Optional

59066 Flush accessory (12.5mm ceilings) 201x17mm 59067 Flush accessory (15mm ceilings) 201x19,5mm 59068 Flush accessory (25mm ceilings) 201x29,5mm

For the specific supply of "DALI 2" drivers, please contact: support@om-light.com The cutout dimensions are for plasterboard ceilings. For other type of material please contact: support@om-light.com