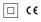

## Beam **IP54**

19W / 2080lm / 4000K / DALI / Flood 46° / ø100mm

60467

## Design: O/M

Ceiling-recessed luminaire made of aluminium diecast.

Recessing accessory for flush version supplied separately.

LED CRI>80 / >50.000h, L80/B10 3-step MacAdam / power supply included IP54 | 230Vac | 50/60Hz

Data according to regulations

2019/2020/EU supplemented by 2021/341 |2019/2015/EU supplemented by 2021/340/EU Energy Consumption Labelling Ordinance. This product contains a light source of efficiency class E Model Identifier BXRC-40E2000-C-88