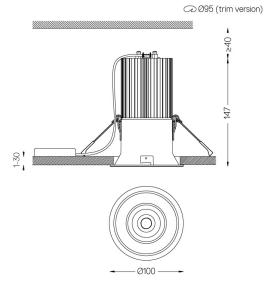

## Design: O/M

Ceiling-recessed luminaire made of aluminium diecast.

Recessing accessory for flush version supplied separately.

LED CRI>80 / >50.000h, L80/B10 3-step MacAdam / power supply included IP54 | 230Vac | 50/60Hz

## Optional

Finishes

59066 Flush accessory (12.5mm ceilings) 201x17mm 59067 Flush accessory (15mm ceilings) 201×19,5mm 59068 Flush accessory (25mm ceilings) 201x29,5mm

For the specific supply of "DALI 2" drivers, please contact: support@om-light.com The cutout dimensions are for plasterboard ceilings. For other type of material please contact: support@om-light.com