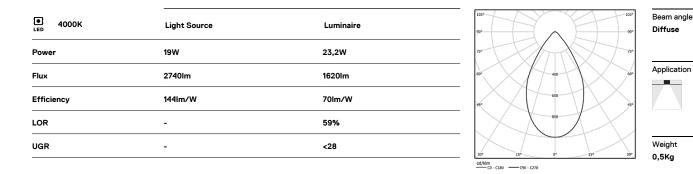

## Optional

59066 Flush accessory (12.5mm ceilings) 201x17mm 59067 Flush accessory (15mm ceilings) 201x19,5mm 59068 Flush accessory (25mm ceilings) 201x29,5mm

For the specific supply of "DALI 2" drivers, please contact: support@om-light.com The cutout dimensions are for plasterboard ceilings. For other type of material please contact: support@om-light.com