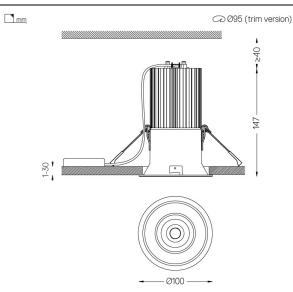

## Beam IP54

19W / 1620lm / 4000K / DALI / Diffuse / ø100mm

60469

Design: O/M

Ceiling-recessed luminaire made of aluminium diecast.

Recessing accessory for flush version supplied separately.

LED CRI>80 / >50.000h, L80/B10 3-step MacAdam / power supply included IP54 | 230Vac | 50/60Hz

.04 Matt White
.05 Matt Black