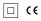

## Beam IP54

19W / 1620lm / 4000K / DALI / Diffuse / ø100mm

60469

Design: O/M

Ceiling-recessed luminaire made of aluminium diecast.

Recessing accessory for flush version supplied separately.

LED CRI>80 / >50.000h, L80/B10 3-step MacAdam / power supply included IP54 | 230Vac | 50/60Hz