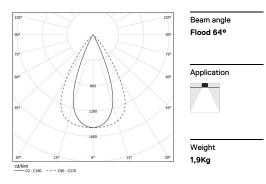

Fitting accessories ordered separately.

LED CRI>90 / >50.000h, L80/B10 / 2-step MacAdam Power supply included. IP20 | 230Vac | 50/60Hz

| ● 3000K    | Light Source | Luminaire |
|------------|--------------|-----------|
| Power      | 13W          | 15,9W     |
| Flux       | 1680lm       | 1360lm    |
| Efficiency | 129lm/W      | 86lm/W    |
| LOR        | -            | 81%       |
| UGR        | -            | <13       |