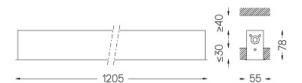

## inFinit Recessed

13W / 1360lm / 3000K / DALI / Flood 64° / 1205mm

60482

Design: OM + Bartenbach GmbH Recessed luminaire with housing made of aluminium with 25 micron maximum corrosion resistance

anodization in matte finish or electrostatic 100% polyester paint with textured finish.

nm. ₩ 47x1195

Finishes

O .01 White / RAL 9010 ● .02 Black / RAL 9005

Mandatory

51027 Recessed fitting accessory

For the specific supply of "DALI 2" drivers, please contact: support@om-light.com

O/M recommends that any false ceilings intended for recessed products should be installed only after the products to be used have been chosen. The same applies when preparing openings for this type of product. O/M recommends reinforcing false ceilings close to any such openings, in accordance with the characteristics of the product to be recessed. The cutout dimensions are for plasterboard ceilings. For other type of material please contact: support@om-light.com