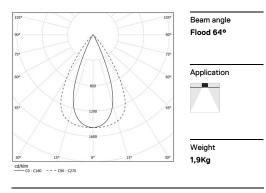

3000K Light Source Luminaire 19W 22,4W Power 1920lm 2400lm Flux

Efficiency

LOR

UGR

A7x1195

≥40

86lm/W

80%

<16

130lm/W

-

-

This page was generated on 2025-08-29. Click here for the latest version.

www.om-light.com / mail@om-light.com Rua Maurício Lourenço Oliveira 186, 4405-034 Vila Nova de Gaia, Porto. Portugal. / Apartado 1538 4401-901 Vila Nova de Gaia, Porto Portugal / tel. + 351 223 710 419