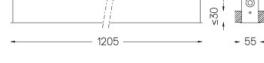

## inFinit Recessed

19W / 1920im / 3000K / DALI / Flood 64° / 1205mm

60483

Product timing available by request

Design: OM + Bartenbach GmbH

Recessed luminaire with housing made of aluminium with 25 micron maximum corrosion resistance anodization in matte finish or electrostatic 100% polyester paint with textured finish. Aluminium anodised end caps with matt finish or electrostatic 100% polyester paint with texturedfinish.

## Finishes

O .01 White / RAL 9010 • .02 Black / RAL 9005

Mandatory

51027 Recessed fitting accessory

For the specific supply of "DALI 2" drivers, please contact: support@om-light.com

O/M recommends that any false ceilings intended for recessed products should be installed only after the products to be used have been chosen. The same applies when preparing openings for this type of product. O/M recommends reinforcing false ceilings close to any such openings, in accordance with the characteristics of the product to be recessed. The cutout dimensions are for plasterboard ceilings. For other type of material please contact: support@om-light.com