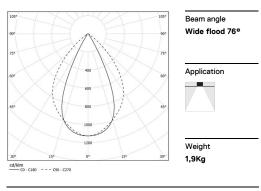

## inFinit Recessed

22W / 2200lm / 3000K / DALI / Wide flood 76° / 1205mm

60484

Product timing available by request

Design: OM + Bartenbach GmbH Recessed luminaire with housing made of aluminium with 25 micron maximum corrosion resistance anodization in matte finish or electrostatic 100% polyester paint with textured finish. Aluminium anodised end caps with matt finish or electrostatic 100% polyester paint with textured-

## Power Flux Efficiency LOR UGR

3000K

A7x1195

Luminaire

25,9W

2200lm

85lm/W

80%

<19

Light Source

22W

2760lm

130lm/W

-

-

This page was generated on 2025-08-29. Click here for the latest version.