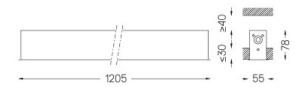

## inFinit Recessed

22W / 2200lm / 3000K / DALI / Wide flood 76° / 1205mm

60484

Product timing available by request

Design: OM + Bartenbach GmbH Recessed luminaire with housing made of aluminium with 25 micron maximum corrosion resistance anodization in matte finish or electrostatic 100% polyester paint with textured finish. Aluminium anodised end caps with matt finish or electrostatic 100% polyester paint with textured-

## Finishes

.01 White / RAL 9010
.02 Black / RAL 9005

Mandatory

51027 Recessed fitting accessory

For the specific supply of "DALI 2" drivers, please contact: support@om-light.com

O/M recommends that any false ceilings intended for recessed products should be installed only after the products to be used have been chosen. The same applies when preparing openings for this type of product. O/M recommends reinforcing false ceilings close to any such openings, in accordance with the characteristics of the product to be recessed. The cutout dimensions are for plasterboard ceilings. For other type of material please contact: support@om-light.com