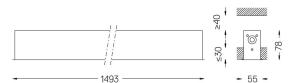

## inFinit Recessed

17W / 1700lm / 3000K / DALI / Flood 64° / 1493mm

60485

## Finishes

O .01 White / RAL 9010 ● .02 Black / RAL 9005

Mandatory

51027 Recessed fitting accessory

For the specific supply of "DALI 2" drivers, please contact: support@om-light.com

O/M recommends that any false ceilings intended for recessed products should be installed only after the products to be used have been chosen. The same applies when preparing openings for this type of product. O/M recommends reinforcing false ceilings close to any such openings, in accordance with the characteristics of the product to be recessed. The cutout dimensions are for plasterboard ceilings. For other type of material please contact: support@om-light.com