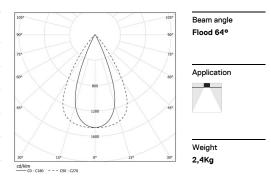

## inFinit Recessed

17W / 1700lm / 3000K / DALI / Flood 64° / 1493mm

60485

Fitting accessories ordered separately.

LED CRI>90 / >50.000h, L80/B10 / 2-step MacAdam Power supply included. IP20 | 230Vac | 50/60Hz

| 1000K      | Light Source | Luminaire |
|------------|--------------|-----------|
| Power      | 17W          | 20,7W     |
| Flux       | 2100lm       | 1700lm    |
| Efficiency | 124lm/W      | 82lm/W    |
| LOR        | -            | 81%       |
| UGR        | -            | <13       |