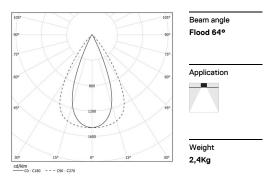

## inFinit Recessed

23W / 2400lm / 3000K / DALI / Flood 64° / 1493mm

60486

polyester paint with textured finish.

Design: OM + Bartenbach GmbH Recessed luminaire with housing made of aluminium with 25 micron maximum corrosion resistance anodization in matte finish or electrostatic 100%

Fitting accessories ordered separately.

LED CRI>90 / >50.000h, L80/B10 / 2-step MacAdam Power supply included. IP20 | 230Vac | 50/60Hz

| <b>3000</b> K | Light Source | Luminaire |
|---------------|--------------|-----------|
| Power         | 23W          | 28W       |
| Flux          | 3000lm       | 2400lm    |
| Efficiency    | 130lm/W      | 86lm/W    |
| LOR           | -            | 80%       |
| UGR           | -            | <16       |