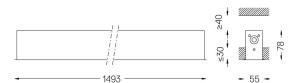

mm 47x1483

Finishes

O .01 White / RAL 9010 ● .02 Black / RAL 9005

Mandatory

51027 Recessed fitting accessory

For the specific supply of "DALI 2" drivers, please contact: support@om-light.com

O/M recommends that any false ceilings intended for recessed products should be installed only after the products to be used have been chosen. The same applies when preparing openings for this type of product. O/M recommends reinforcing false ceilings close to any such openings, in accordance with the characteristics of the product to be recessed. The cutout dimensions are for plasterboard ceilings. For other type of material please contact: support@om-light.com