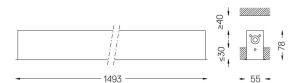

## inFinit Recessed

27W / 2750lm / 3000K / DALI / Wide flood 76° / 1493mm

60487

Design: OM + Bartenbach GmbH

Recessed luminaire with housing made of aluminium with 25 micron maximum corrosion resistance anodization in matte finish or electrostatic 100% polyester paint with textured finish.

Beam angle Wide flood 76° Application

Weight

| mm | /a747x1483 |
|----|------------|