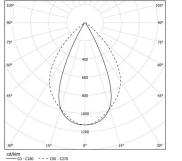

Beam angle Wide flood 76° Application

Weight

| mm | /a747x1483 |
|----|------------|