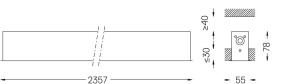

## inFinit Recessed

26W / 2720Im / 3000K / DALI / Flood 64° / 2357mm

60488

Design: OM + Bartenbach GmbH

Recessed luminaire with housing made of aluminium with 25 micron maximum corrosion resistance anodization in matte finish or electrostatic 100% polyester paint with textured finish.

| Птт | <i>□</i> 47x2347 |
|-----|------------------|

Finishes

O .01 White / RAL 9010 ● .02 Black / RAL 9005

Mandatory

51027 Recessed fitting accessory

For the specific supply of "DALI 2" drivers, please contact: support@om-light.com

O/M recommends that any false ceilings intended for recessed products should be installed only after the products to be used have been chosen. The same applies when preparing openings for this type of product. O/M recommends reinforcing false ceilings close to any such openings, in accordance with the characteristics of the product to be recessed. The cutout dimensions are for plasterboard ceilings. For other type of material please contact: support@om-light.com