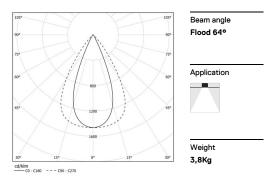

## inFinit Recessed

26W / 2720Im / 3000K / DALI / Flood 64° / 2357mm

60488

Design: OM + Bartenbach GmbH

Recessed luminaire with housing made of aluminium with 25 micron maximum corrosion resistance anodization in matte finish or electrostatic 100% polyester paint with textured finish.

Fitting accessories ordered separately.

LED CRI>90 / >50.000h, L80/B10 / 2-step MacAdam Power supply included. IP20 | 230Vac | 50/60Hz

| <b>●</b> 3000K | Light Source | Luminaire |
|----------------|--------------|-----------|
| Power          | 26W          | 31,7W     |
| Flux           | 3360lm       | 2720lm    |
| Efficiency     | 129lm/W      | 86lm/W    |
| LOR            | -            | 81%       |
| UGR            | -            | <13       |