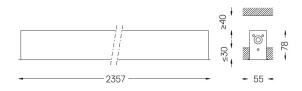

## inFinit Recessed

37W / 3840lm / 3000K / DALI / Flood 64° / 2357mm

60489

Product timing available by request

Design: OM + Bartenbach GmbH Recessed luminaire with housing made of aluminium with 25 micron maximum corrosion resistance anodization in matte finish or electrostatic 100%

## Finishes

.01 White / RAL 9010
.02 Black / RAL 9005

• IOE BROKT THE DO

Mandatory

51027 Recessed fitting accessory

For the specific supply of "DALI 2" drivers, please contact: support@om-light.com

O/M recommends that any false ceilings intended for recessed products should be installed only after the products to be used have been chosen. The same applies when preparing openings for this type of product. O/M recommends reinforcing false ceilings close to any such openings, in accordance with the characteristics of the product to be recessed. The cutout dimensions are for plasterboard ceilings. For other type of material please contact: support@om-light.com