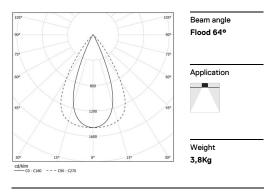

## inFinit Recessed

37W / 3840lm / 3000K / DALI / Flood 64° / 2357mm

60489

Product timing available by request

Design: OM + Bartenbach GmbH Recessed luminaire with housing made of aluminium with 25 micron maximum corrosion resistance anodization in matte finish or electrostatic 100%

LOR UGR

3000K

1 mm

Power

Flux

🖅 47x2347

Luminaire

43,3W

3840lm

89lm/W

80%

<16

Light Source

37W

4800lm

130lm/W