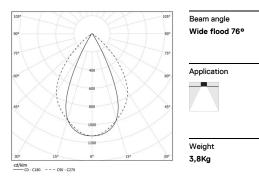

## inFinit Recessed

43W / 4400lm / 3000K / DALI / Wide flood 76° / 2357mm

60490

Design: OM + Bartenbach GmbH

Recessed luminaire with housing made of aluminium with 25 micron maximum corrosion resistance anodization in matte finish or electrostatic 100% polyester paint with textured finish.

Fitting accessories ordered separately.

LED CRI>90 / >50.000h, L80/B10 / 2-step MacAdam Power supply included. IP20 | 230Vac | 50/60Hz

| <b>3000</b> K | Light Source | Luminaire |
|---------------|--------------|-----------|
| Power         | 43W          | 49,9W     |
| Flux          | 5520lm       | 4400lm    |
| Efficiency    | 130lm/W      | 88lm/W    |
| LOR           | -            | 80%       |
| UGR           | -            | <19       |