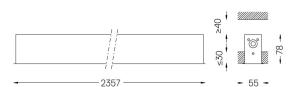

## inFinit Recessed

43W / 4400lm / 3000K / DALI / Wide flood 76° / 2357mm

60490

Design: OM + Bartenbach GmbH

Recessed luminaire with housing made of aluminium with 25 micron maximum corrosion resistance anodization in matte finish or electrostatic 100% polyester paint with textured finish.

## Finishes

O .01 White / RAL 9010 ● .02 Black / RAL 9005

Mandatory

51027 Recessed fitting accessory

For the specific supply of "DALI 2" drivers, please contact: support@om-light.com

O/M recommends that any false ceilings intended for recessed products should be installed only after the products to be used have been chosen. The same applies when preparing openings for this type of product. O/M recommends reinforcing false ceilings close to any such openings, in accordance with the characteristics of the product to be recessed. The cutout dimensions are for plasterboard ceilings. For other type of material please contact: support@om-light.com