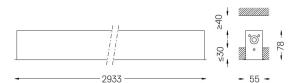

## inFinit Recessed

33W / 3400lm / 3000K / DALI / Flood 64° / 2933mm

60491

polyester paint with textured finish.

Design: OM + Bartenbach GmbH Recessed luminaire with housing made of aluminium with 25 micron maximum corrosion resistance anodization in matte finish or electrostatic 100%

| <u></u> | ∠√ 47x2923 |
|---------|------------|