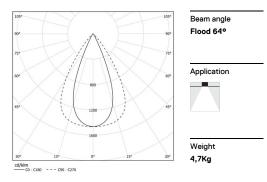

## inFinit Recessed

33W / 3400lm / 3000K / DALI / Flood 64° / 2933mm

60491

polyester paint with textured finish.

Design: OM + Bartenbach GmbH Recessed luminaire with housing made of aluminium with 25 micron maximum corrosion resistance anodization in matte finish or electrostatic 100%

Fitting accessories ordered separately.

LED CRI>90 / >50.000h, L80/B10 / 2-step MacAdam Power supply included. IP20 | 230Vac | 50/60Hz

| <b>3000</b> K | Light Source | Luminaire |
|---------------|--------------|-----------|
| Power         | 33W          | 38,8W     |
| Flux          | 4200lm       | 3400lm    |
| Efficiency    | 127lm/W      | 88lm/W    |
| LOR           | -            | 81%       |
| UGR           | -            | <13       |