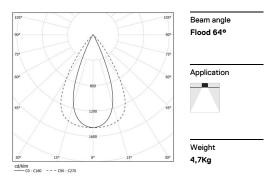

## inFinit Recessed

46W / 4800lm / 3000K / DALI / Flood 64° / 2933mm

60492

polyester paint with textured finish.

Design: OM + Bartenbach GmbH Recessed luminaire with housing made of aluminium with 25 micron maximum corrosion resistance anodization in matte finish or electrostatic 100%

Fitting accessories ordered separately.

LED CRI>90 / >50.000h, L80/B10 / 2-step MacAdam Power supply included. IP20 | 230Vac | 50/60Hz

| <b>3000</b> K | Light Source | Luminaire |
|---------------|--------------|-----------|
| Power         | 46W          | 54,1W     |
| Flux          | 6000lm       | 4800lm    |
| Efficiency    | 130lm/W      | 89lm/W    |
| LOR           | -            | 80%       |
| UGR           | -            | <16       |