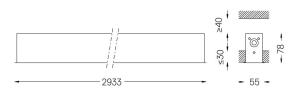

## inFinit Recessed

46W / 4800lm / 3000K / DALI / Flood 64° / 2933mm

60492

polyester paint with textured finish.

Design: OM + Bartenbach GmbH Recessed luminaire with housing made of aluminium with 25 micron maximum corrosion resistance anodization in matte finish or electrostatic 100%

mm ∠√ 47x2923

O .01 White / RAL 9010 ● .02 Black / RAL 9005

Finishes

Mandatory 51027 Recessed fitting accessory

For the specific supply of "DALI 2" drivers, please contact: support@om-light.com

O/M recommends that any false ceilings intended for recessed products should be installed only after the products to be used have been chosen. The same applies when preparing openings for this type of product. O/M recommends reinforcing false ceilings close to any such openings, in accordance with the characteristics of the product to be recessed. The cutout dimensions are for plasterboard ceilings. For other type of material please contact: support@om-light.com