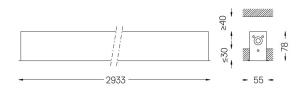

## Finishes

.01 White / RAL 9010
.02 Black / RAL 9005

• IOE BROKT THE DO

Mandatory

51027 Recessed fitting accessory

For the specific supply of "DALI 2" drivers, please contact: support@om-light.com

O/M recommends that any false ceilings intended for recessed products should be installed only after the products to be used have been chosen. The same applies when preparing openings for this type of product. O/M recommends reinforcing false ceilings close to any such openings, in accordance with the characteristics of the product to be recessed. The cutout dimensions are for plasterboard ceilings. For other type of material please contact: support@om-light.com