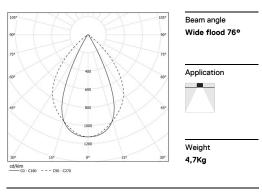

## inFinit Recessed

53W / 5500lm / 3000K / DALl / Wide flood 76° / 2933mm

60493

Product timing available by request

Design: OM + Bartenbach GmbH

Recessed luminaire with housing made of aluminium with 25 micron maximum corrosion resistance anodization in matte finish or electrostatic 100% polyester paint with textured finish. Aluminium anodised end caps with matt finish or electrostatic 100% polyester paint with texturedfinish.

Efficiency LOR UGR

3000K

1 mm

Power

Flux

// 47x2923

Luminaire

62,4W

5500lm

88lm/W

80%

<19

Light Source

53W

6900lm

130lm/W