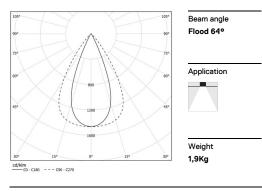

## inFinit Recessed

13W / 1440lm / 4000K / DALI / Flood 64° / 1205mm

60494

Product timing available by request

Design: OM + Bartenbach GmbH Recessed luminaire with housing made of aluminium with 25 micron maximum corrosion resistance anodization in matte finish or electrostatic 100%

## Power Flux Efficiency LOR UGR

**I**mm

4000K

A7x1195

Luminaire

15,9W

1440lm

91lm/W

80%

<13

Light Source

13W

1800lm

138lm/W

\_

-