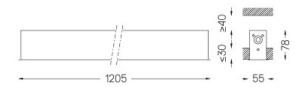

## inFinit Recessed

13W / 1440lm / 4000K / DALI / Flood 64° / 1205mm

60494

Product timing available by request

Design: OM + Bartenbach GmbH Recessed luminaire with housing made of aluminium with 25 micron maximum corrosion resistance anodization in matte finish or electrostatic 100%

## Finishes

.01 White / RAL 9010
.02 Black / RAL 9005

Mandatory

51027 Recessed fitting accessory

For the specific supply of "DALI 2" drivers, please contact: support@om-light.com

O/M recommends that any false ceilings intended for recessed products should be installed only after the products to be used have been chosen. The same applies when preparing openings for this type of product. O/M recommends reinforcing false ceilings close to any such openings, in accordance with the characteristics of the product to be recessed. The cutout dimensions are for plasterboard ceilings. For other type of material please contact: support@om-light.com