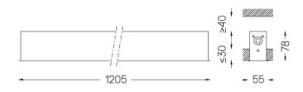

## inFinit Recessed

19W / 2080lm / 4000K / DALI / Flood 64° / 1205mm

60495

Product timing available by request

Design: OM + Bartenbach GmbH Recessed luminaire with housing made of aluminium with 25 micron maximum corrosion resistance

## Finishes

.01 White / RAL 9010
.02 Black / RAL 9005

Mandatory

51027 Recessed fitting accessory

For the specific supply of "DALI 2" drivers, please contact: support@om-light.com

O/M recommends that any false ceilings intended for recessed products should be installed only after the products to be used have been chosen. The same applies when preparing openings for this type of product. O/M recommends reinforcing false ceilings close to any such openings, in accordance with the characteristics of the product to be recessed. The cutout dimensions are for plasterboard ceilings. For other type of material please contact: support@om-light.com