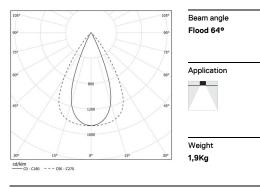

## Power Flux Efficiency LOR UGR

**I**mm

4000K

A7x1195

Luminaire

22,4W

2080lm

93lm/W

80%

<16

Light Source

19W

2600lm

1411m/W

-

\_