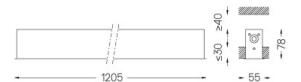

## inFinit Recessed

22W / 2400lm / 4000K / DALI / Wide flood 76° / 1205mm

60496

nm. ₩ 47x1195