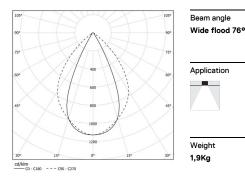

## inFinit Recessed

22W / 2400lm / 4000K / DALI / Wide flood 76° / 1205mm

60496