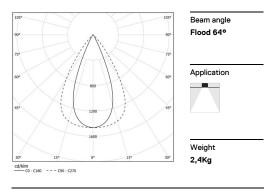

## inFinit Recessed

17W / 1800lm / 4000K / DALI / Flood 64° / 1493mm

60497

Product timing available by request

Product timing available by request Design: OM + Bartenbach GmbH Recessed luminaire with housing made of aluminium

20,7W

1800lm

87lm/W

80%

<13

Light Source

17W

2250lm

132lm/W

\_

-