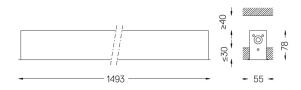

## inFinit Recessed

17W / 1800lm / 4000K / DALI / Flood 64° / 1493mm

60497

Product timing available by request

Product timing available by request Design: OM + Bartenbach GmbH Recessed luminaire with housing made of aluminium

mm

Power

Flux

LOR

UGR

4000K

🖅 47x1483

Luminaire