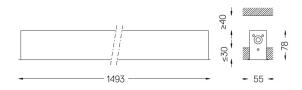

## inFinit Recessed

23W / 2600lm / 4000K / DALI / Flood 64° / 1493mm

60498

Product timing available by request

Design: OM + Bartenbach GmbH Recessed luminaire with housing made of aluminium with 25 micron maximum corrosion resistance

## Finishes

.01 White / RAL 9010
.02 Black / RAL 9005

Mandatory

51027 Recessed fitting accessory

For the specific supply of "DALI 2" drivers, please contact: support@om-light.com

O/M recommends that any false ceilings intended for recessed products should be installed only after the products to be used have been chosen. The same applies when preparing openings for this type of product. O/M recommends reinforcing false ceilings close to any such openings, in accordance with the characteristics of the product to be recessed. The cutout dimensions are for plasterboard ceilings. For other type of material please contact: support@om-light.com