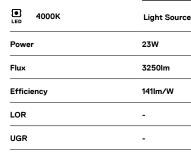

## inFinit Recessed

23W / 2600lm / 4000K / DALI / Flood 64° / 1493mm

60498

Product timing available by request

Design: OM + Bartenbach GmbH Recessed luminaire with housing made of aluminium with 25 micron maximum corrosion resistance

**m**m

🖅 47x1483

Luminaire

28W

2600lm

93lm/W

80%

<16