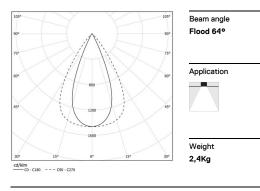

## inFinit Recessed

23W / 2600lm / 4000K / DALI / Flood 64° / 1493mm

60498

Product timing available by request

Design: OM + Bartenbach GmbH Recessed luminaire with housing made of aluminium with 25 micron maximum corrosion resistance

**m**m

🖅 47x1483

Luminaire

28W

2600lm

93lm/W

80%

<16