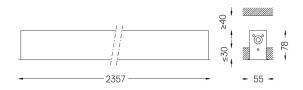

## inFinit Recessed

26W / 2880lm / 4000K / DALI / Flood 64° / 2357mm

60500

Product timing available by request

Design: OM + Bartenbach GmbH Recessed luminaire with housing made of aluminium with 25 micron maximum corrosion resistance anodization in matte finish or electrostatic 100%

## Finishes

.01 White / RAL 9010
.02 Black / RAL 9005

Mandatory

51027 Recessed fitting accessory

For the specific supply of "DALI 2" drivers, please contact: support@om-light.com

O/M recommends that any false ceilings intended for recessed products should be installed only after the products to be used have been chosen. The same applies when preparing openings for this type of product. O/M recommends reinforcing false ceilings close to any such openings, in accordance with the characteristics of the product to be recessed. The cutout dimensions are for plasterboard ceilings. For other type of material please contact: support@om-light.com