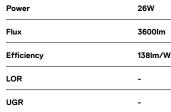

1 mm

4000K

🖅 47x2347

Luminaire

31,7W

2880lm

91lm/W

80%

<13

Light Source