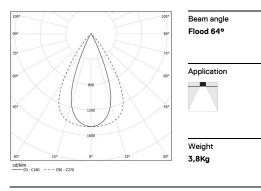

## inFinit Recessed

26W / 2880lm / 4000K / DALI / Flood 64° / 2357mm

60500

Product timing available by request

Design: OM + Bartenbach GmbH Recessed luminaire with housing made of aluminium with 25 micron maximum corrosion resistance anodization in matte finish or electrostatic 100%

1 mm

4000K

🖅 47x2347

Luminaire

31,7W

2880lm

91lm/W

80%

<13

Light Source