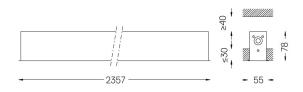

## inFinit Recessed

37W / 4160lm / 4000K / DALI / Flood 64° / 2357mm

60501

Product timing available by request

Design: OM + Bartenbach GmbH Recessed luminaire with housing made of aluminium with 25 micron maximum corrosion resistance

## Finishes

.01 White / RAL 9010
.02 Black / RAL 9005

Mandatory

51027 Recessed fitting accessory

For the specific supply of "DALI 2" drivers, please contact: support@om-light.com

O/M recommends that any false ceilings intended for recessed products should be installed only after the products to be used have been chosen. The same applies when preparing openings for this type of product. O/M recommends reinforcing false ceilings close to any such openings, in accordance with the characteristics of the product to be recessed. The cutout dimensions are for plasterboard ceilings. For other type of material please contact: support@om-light.com