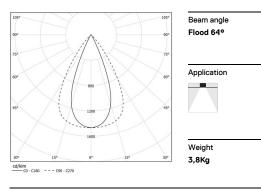

## inFinit Recessed

37W / 4160lm / 4000K / DALI / Flood 64° / 2357mm

60501

Product timing available by request

Design: OM + Bartenbach GmbH Recessed luminaire with housing made of aluminium with 25 micron maximum corrosion resistance