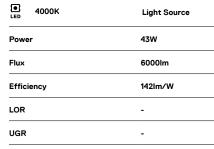

## inFinit Recessed

43W / 4800lm / 4000K / DALI / Wide flood 76° / 2357mm

60502

Product timing available by request

Design: OM + Bartenbach GmbH Recessed luminaire with housing made of aluminium

with 25 micron maximum corrosion resistance anodization in matte finish or electrostatic 100% polyester paint with textured finish. Aluminium anodised end caps with matt finish or electrostatic 100% polyester paint with texturedfinish.

<u>mm</u>

🖅 47x2347

Luminaire

49,9W

4800lm

96lm/W

80%

<19