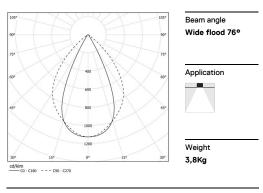

## inFinit Recessed

43W / 4800lm / 4000K / DALI / Wide flood 76° / 2357mm

60502

Product timing available by request

Design: OM + Bartenbach GmbH Recessed luminaire with housing made of aluminium

with 25 micron maximum corrosion resistance anodization in matte finish or electrostatic 100% polyester paint with textured finish. Aluminium anodised end caps with matt finish or electrostatic 100% polyester paint with texturedfinish.

<u>mm</u>

🖅 47x2347

Luminaire

49,9W

4800lm

96lm/W

80%

<19