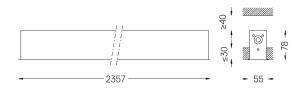

## inFinit Recessed

43W / 4800lm / 4000K / DALI / Wide flood 76° / 2357mm

60502

Product timing available by request

Design: OM + Bartenbach GmbH Recessed luminaire with housing made of aluminium

with 25 micron maximum corrosion resistance anodization in matte finish or electrostatic 100% polyester paint with textured finish. Aluminium anodised end caps with matt finish or electrostatic 100% polyester paint with texturedfinish.

## Finishes

.01 White / RAL 9010
.02 Black / RAL 9005

Mandatory

51027 Recessed fitting accessory

For the specific supply of "DALI 2" drivers, please contact: support@om-light.com

O/M recommends that any false ceilings intended for recessed products should be installed only after the products to be used have been chosen. The same applies when preparing openings for this type of product. O/M recommends reinforcing false ceilings close to any such openings, in accordance with the characteristics of the product to be recessed. The cutout dimensions are for plasterboard ceilings. For other type of material please contact: support@om-light.com

<u>mm</u>

🖅 47x2347

Luminaire

49,9W

4800lm

96lm/W

80%

<19