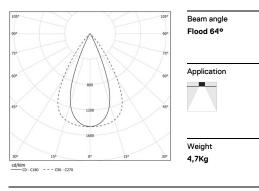

46W Power 6500lm Flux Efficiency 1411m/W LOR -UGR \_

**m**m

4000K

A7x2923

Luminaire

54,1W

5200lm

96lm/W

80%

<16

Light Source

www.om-light.com / mail@om-light.com Rua Maurício Lourenço Oliveira 186, 4405-034 Vila Nova de Gaia, Porto. Portugal. / Apartado 1538 4401-901 Vila Nova de Gaia, Porto Portugal / tel. + 351 223 710 419