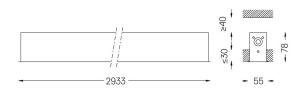

## Finishes

O .01 White / RAL 9010 • .02 Black / RAL 9005

Mandatory

51027 Recessed fitting accessory

For the specific supply of "DALI 2" drivers, please contact: support@om-light.com

O/M recommends that any false ceilings intended for recessed products should be installed only after the products to be used have been chosen. The same applies when preparing openings for this type of product. O/M recommends reinforcing false ceilings close to any such openings, in accordance with the characteristics of the product to be recessed. The cutout dimensions are for plasterboard ceilings. For other type of material please contact: support@om-light.com