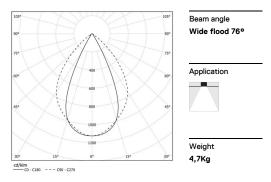

## inFinit Recessed

53W / 6000lm / 4000K / DALI / Wide flood 76° / 2933mm

60505

Fitting accessories ordered separately.

LED CRI>90 / >50.000h, L80/B10 / 2-step MacAdam Power supply included. IP20 | 230Vac | 50/60Hz

| 4000K      | Light Source | Luminaire |
|------------|--------------|-----------|
| Power      | 53W          | 62,4W     |
| Flux       | 7500lm       | 6000lm    |
| Efficiency | 142lm/W      | 96lm/W    |
| LOR        | -            | 80%       |
| UGR        | -            | <19       |