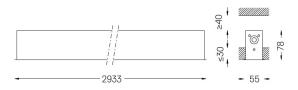

## inFinit Recessed

53W / 6000lm / 4000K / DALI / Wide flood 76° / 2933mm

60505

## O .01 White / RAL 9010 ● .02 Black / RAL 9005

Finishes

Mandatory 51027 Recessed fitting accessory

For the specific supply of "DALI 2" drivers, please contact: support@om-light.com

O/M recommends that any false ceilings intended for recessed products should be installed only after the products to be used have been chosen. The same applies when preparing openings for this type of product. O/M recommends reinforcing false ceilings close to any such openings, in accordance with the characteristics of the product to be recessed. The cutout dimensions are for plasterboard ceilings. For other type of material please contact: support@om-light.com