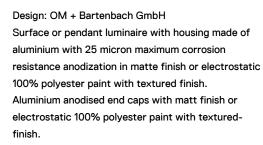

13W / 1360lm / 3000K / DALI / Flood 64° / 1201mm

60506

Linear lenses (Lightstream) combined with a secondary reflector, integrated into an extruded aluminium profile.

Fitting accessories ordered separately.