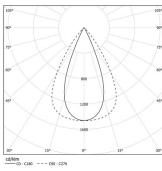

13W / 1360lm / 3000K / DALI / Flood 64° / 1201mm

60506

Linear lenses (Lightstream) combined with a secondary reflector, integrated into an extruded aluminium profile.

Fitting accessories ordered separately.

LED CRI>90 / >50.000h, L80/B10 / 2-step MacAdam Power supply included. IP20 | 230Vac | 50/60Hz

| 3000K      | Light Source | Luminaire |
|------------|--------------|-----------|
| Power      | 13W          | 15,9W     |
| Flux       | 1680lm       | 1360lm    |
| Efficiency | 129lm/W      | 86lm/W    |
| LOR        | -            | 81%       |
| UGR        | -            | <13       |
|            |              |           |

Beam angle Flood 64° Application Weight

Finishes

O .01 White / RAL 9010

● .02 Black / RAL 9005

Mandatory 54036 Pendant direct fitting accessory 56051 Clear Base DALI ø60x35mm

For the specific supply of "DALI 2" drivers, please contact: support@om-light.com