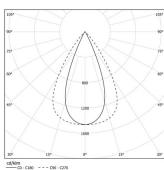

19W / 1920lm / 3000K / DALI / Flood 64° /

60507





Linear lenses (Lightstream) combined with a secondary reflector, integrated into an extruded aluminium profile.

Fitting accessories ordered separately.

LED CRI>90 / >50.000h, L80/B10 / 2-step MacAdam Power supply included. IP20 | 230Vac | 50/60Hz



| 1000K      | Light Source | Luminaire |
|------------|--------------|-----------|
| Power      | 19W          | 22,4W     |
| Flux       | 2400lm       | 1920lm    |
| Efficiency | 130lm/W      | 86lm/W    |
| LOR        | -            | 80%       |
| UGR        | -            | <16       |



Beam angle Flood 64° Application Weight

Finishes

O .01 White / RAL 9010 ● .02 Black / RAL 9005

Mandatory 54036 Pendant direct fitting accessory 56051 Clear Base DALI ø60x35mm

For the specific supply of "DALI 2" drivers, please contact: support@om-light.com



mm