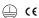

19W / 1920lm / 3000K / DALI / Flood 64° /

60507

Linear lenses (Lightstream) combined with a secondary reflector, integrated into an extruded aluminium profile.

Fitting accessories ordered separately.

LED CRI>90 / >50.000h, L80/B10 / 2-step MacAdam Power supply included. IP20 | 230Vac | 50/60Hz

| 1000K      | Light Source | Luminaire |
|------------|--------------|-----------|
| Power      | 19W          | 22,4W     |
| Flux       | 2400lm       | 1920lm    |
| Efficiency | 130lm/W      | 86lm/W    |
| LOR        | -            | 80%       |
| UGR        | -            | <16       |

Beam angle Flood 64° Application Weight

Finishes

O .01 White / RAL 9010 ● .02 Black / RAL 9005

Mandatory 54036 Pendant direct fitting accessory 56051 Clear Base DALI ø60x35mm

For the specific supply of "DALI 2" drivers, please contact: support@om-light.com