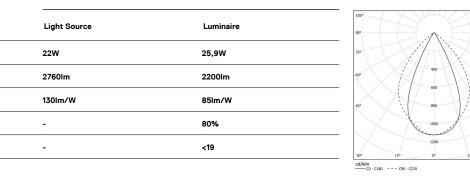

۵ (۱

Beam angle Wide flood 76°

Application Weight 1,9Kg

[] mm

Power

Flux Efficiency

LOR

UGR