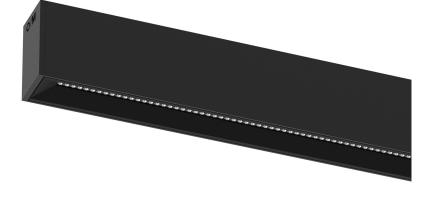

## inFinit Surface/Pendant

22W / 2200lm / 3000K / DALI / Wide flood 76° / 1201mm

60508

Product timing available by request

Design: OM + Bartenbach GmbH Surface or pendant luminaire with housing made of aluminium with 25 micron maximum corrosion resistance anodization in matte finish or electrostatic 100% polyester paint with textured finish. Aluminium anodised end caps with matt finish or electrostatic 100% polyester paint with texturedfinish.

Linear lenses (Lightstream) combined with a secondary reflector, integrated into an extruded aluminium profile.

Fitting accessories ordered separately.

LED CRI>90 / >50.000h, L80/B10 / 2-step MacAdam Power supply included. IP20 | 230Vac | 50/60Hz