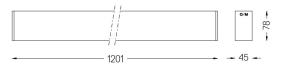

## inFinit Surface/Pendant

22W / 2200lm / 3000K / DALI / Wide flood 76° / 1201mm

60508

Product timing available by request

Design: OM + Bartenbach GmbH Surface or pendant luminaire with housing made of aluminium with 25 micron maximum corrosion resistance anodization in matte finish or electrostatic 100% polyester paint with textured finish. Aluminium anodised end caps with matt finish or electrostatic 100% polyester paint with texturedfinish.

۵ (۱

Beam angle Wide flood 76°

Application Weight 1,9Kg

[] mm

Power

Flux Efficiency

LOR

UGR