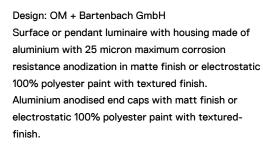

Beam angle Flood 64° Application Weight

Finishes

O .01 White / RAL 9010 ● .02 Black / RAL 9005

Mandatory 54036 Pendant direct fitting accessory 56051 Clear Base DALI ø60x35mm

For the specific supply of "DALI 2" drivers, please contact: support@om-light.com