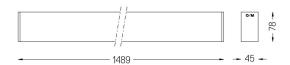

17W / 1700lm / 3000K / DALI / Flood 64° / 1489mm

60509

Linear lenses (Lightstream) combined with a secondary reflector, integrated into an extruded aluminium profile.

Fitting accessories ordered separately.

Beam angle Flood 64° Application Weight

Finishes

O .01 White / RAL 9010 ● .02 Black / RAL 9005

Mandatory 54036 Pendant direct fitting accessory 56051 Clear Base DALI ø60x35mm

For the specific supply of "DALI 2" drivers, please contact: support@om-light.com

mm