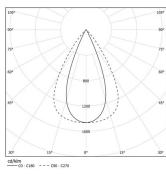

17W / 1700lm / 3000K / DALI / Flood 64° / 1489mm

60509

Linear lenses (Lightstream) combined with a secondary reflector, integrated into an extruded aluminium profile.

Fitting accessories ordered separately.

LED CRI>90 / >50.000h, L80/B10 / 2-step MacAdam Power supply included. IP20 | 230Vac | 50/60Hz

| <b>●</b> 3000K | Light Source | Luminaire |
|----------------|--------------|-----------|
| Power          | 17W          | 20,7W     |
| Flux           | 2100lm       | 1700lm    |
| Efficiency     | 124lm/W      | 82lm/W    |
| LOR            | -            | 81%       |
| UGR            | -            | <13       |

Beam angle Flood 64° Application Weight

Finishes

O .01 White / RAL 9010 ● .02 Black / RAL 9005

Mandatory 54036 Pendant direct fitting accessory 56051 Clear Base DALI ø60x35mm

For the specific supply of "DALI 2" drivers, please contact: support@om-light.com