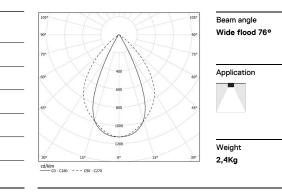

## inFinit Surface/Pendant

27W / 2750lm / 3000K / DALl / Wide flood 76° / 1489mm

60511

3000K Light Source Luminaire 27W 32,3W Power 3450lm 2750lm Flux Efficiency 130lm/W 85lm/W LOR 80% -UGR <19 -

1 mm

www.om-light.com / mail@om-light.com Rua Maurício Lourenço Oliveira 186, 4405-034 Vila Nova de Gaia, Porto. Portugal. / Apartado 1538 4401-901 Vila Nova de Gaia, Porto Portugal / tel. + 351 223 710 419