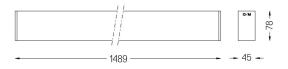

## inFinit Surface/Pendant

27W / 2750lm / 3000K / DALl / Wide flood 76° / 1489mm

60511