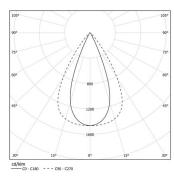

37W / 3840Im / 3000K / DALI / Flood 64° / 2353mm

60513

Linear lenses (Lightstream) combined with a secondary reflector, integrated into an extruded aluminium profile.

Fitting accessories ordered separately.

LED CRI>90 / >50.000h, L80/B10 / 2-step MacAdam Power supply included. IP20 | 230Vac | 50/60Hz

| 1000K      | Light Source | Luminaire |
|------------|--------------|-----------|
| Power      | 37W          | 43,3W     |
| Flux       | 4800lm       | 3840lm    |
| Efficiency | 130lm/W      | 89lm/W    |
| LOR        | -            | 80%       |
| UGR        | -            | <16       |

Beam angle Flood 64° Application

Weight

Finishes

O .01 White / RAL 9010 ● .02 Black / RAL 9005

Mandatory 54036 Pendant direct fitting accessory 56051 Clear Base DALI ø60x35mm

For the specific supply of "DALI 2" drivers, please contact: support@om-light.com