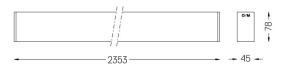

## inFinit Surface/Pendant

43W / 4400lm / 3000K / DALI / Wide flood 76° / 2353mm

60514