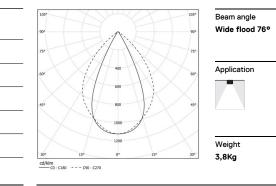

## inFinit Surface/Pendant

43W / 4400lm / 3000K / DALI / Wide flood 76° / 2353mm

60514

3000K Light Source Luminaire 43W 49,9W Power 5520lm 4400lm Flux Efficiency 130lm/W 88lm/W LOR 80% -UGR <19 -

1 mm

www.om-light.com / mail@om-light.com Rua Maurício Lourenço Oliveira 186, 4405-034 Vila Nova de Gaia, Porto. Portugal. / Apartado 1538 4401-901 Vila Nova de Gaia, Porto Portugal / tel. + 351 223 710 419