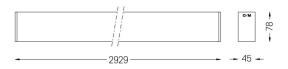

## inFinit Surface/Pendant

33W / 3400lm / 3000K / DALI / Flood 64° / 2929mm

60515