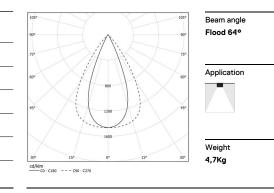

3000K Light Source Luminaire 33W 38,8W Power 4200lm 3400lm Flux Efficiency 127lm/W 88lm/W LOR 81% -UGR <13 -

**m**m

www.om-light.com / mail@om-light.com Rua Maurício Lourenço Oliveira 186, 4405-034 Vila Nova de Gaia, Porto. Portugal. / Apartado 1538 4401-901 Vila Nova de Gaia, Porto Portugal / tel. + 351 223 710 419