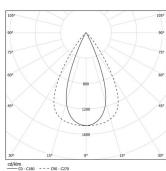

46W / 4800lm / 3000K / DALI / Flood 64° /

60516

Linear lenses (Lightstream) combined with a secondary reflector, integrated into an extruded aluminium profile.

Fitting accessories ordered separately.

LED CRI>90 / >50.000h, L80/B10 / 2-step MacAdam Power supply included. IP20 | 230Vac | 50/60Hz

| <b>3000K</b> | Light Source | Luminaire |
|--------------|--------------|-----------|
| Power        | 46W          | 54,1W     |
| Flux         | 6000lm       | 4800lm    |
| Efficiency   | 130lm/W      | 89lm/W    |
| LOR          | -            | 80%       |
| UGR          | -            | <16       |
|              |              |           |