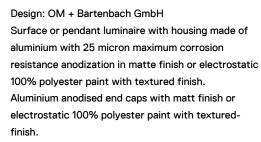

Beam angle Flood 64° Application Weight

4,7Kg

Finishes

O .01 White / RAL 9010

● .02 Black / RAL 9005

Mandatory 54036 Pendant direct fitting accessory 56051 Clear Base DALI ø60x35mm

For the specific supply of "DALI 2" drivers, please contact: support@om-light.com