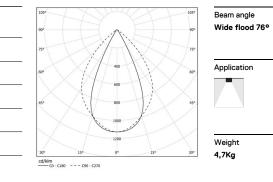

3000K Light Source Luminaire 53W 62,4W Power 6900lm 5500lm Flux Efficiency 130lm/W 88lm/W LOR 80% -UGR <19 -

**m**m

www.om-light.com / mail@om-light.com Rua Maurício Lourenço Oliveira 186, 4405-034 Vila Nova de Gaia, Porto. Portugal. / Apartado 1538 4401-901 Vila Nova de Gaia, Porto Portugal / tel. + 351 223 710 419