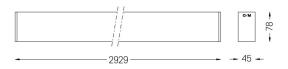

## inFinit Surface/Pendant

53W / 5500lm / 3000K / DALI / Wide flood 76° / 2929mm

60517

Product timing available by request

Design: OM + Bartenbach GmbH Surface or pendant luminaire with housing made of aluminium with 25 micron maximum corrosion resistance anodization in matte finish or electrostatic 100% polyester paint with textured finish. Aluminium anodised end caps with matt finish or electrostatic 100% polyester paint with texturedfinish.