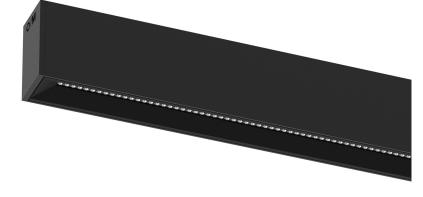

## inFinit Surface/Pendant

53W / 5500lm / 3000K / DALI / Wide flood 76° / 2929mm

60517

Product timing available by request

Design: OM + Bartenbach GmbH Surface or pendant luminaire with housing made of aluminium with 25 micron maximum corrosion resistance anodization in matte finish or electrostatic 100% polyester paint with textured finish. Aluminium anodised end caps with matt finish or electrostatic 100% polyester paint with texturedfinish.

Linear lenses (Lightstream) combined with a secondary reflector, integrated into an extruded aluminium profile.

Fitting accessories ordered separately.

LED CRI>90 / >50.000h, L80/B10 / 2-step MacAdam Power supply included. IP20 | 230Vac | 50/60Hz