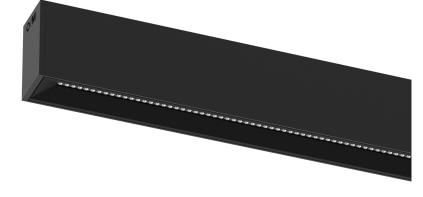

## Product timing available by request

Design: OM + Bartenbach GmbH Surface or pendant luminaire with housing made of aluminium with 25 micron maximum corrosion resistance anodization in matte finish or electrostatic 100% polyester paint with textured finish. Aluminium anodised end caps with matt finish or electrostatic 100% polyester paint with texturedfinish.

Linear lenses (Lightstream) combined with a secondary reflector, integrated into an extruded aluminium profile.

Fitting accessories ordered separately.

LED CRI>90 / >50.000h, L80/B10 / 2-step MacAdam Power supply included. IP20 | 230Vac | 50/60Hz