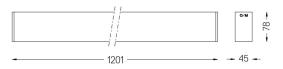

## inFinit Surface/Pendant

13W / 1440lm / 4000K / DALI / Flood 64° / 1201mm

60518