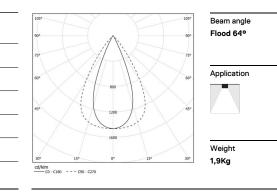

## inFinit Surface/Pendant

13W / 1440lm / 4000K / DALI / Flood 64° / 1201mm

60518

<u>mm</u>

Power

Flux Efficiency

LOR

UGR

4000K

Light Source

13W

1800lm

138lm/W

-

-

www.om-light.com / mail@om-light.com Rua Maurício Lourenço Oliveira 186, 4405-034 Vila Nova de Gaia, Porto. Portugal. / Apartado 1538 4401-901 Vila Nova de Gaia, Porto Portugal / tel. + 351 223 710 419

Luminaire

15,9W

1440lm

91lm/W

80%

<13