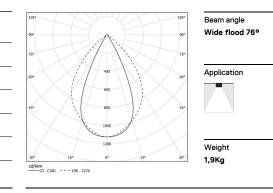

## inFinit Surface/Pendant

22W / 2400lm / 4000K / DALI / Wide flood 76° / 1201mm

60520

Product timing available by request

Design: OM + Bartenbach GmbH Surface or pendant luminaire with housing made of aluminium with 25 micron maximum corrosion resistance anodization in matte finish or electrostatic 100% polyester paint with textured finish. Aluminium anodised end caps with matt finish or electrostatic 100% polyester paint with texturedfinish.

4000K Light Source Luminaire 22W 25,9W Power 3000lm 2400lm Flux Efficiency 142lm/W 93lm/W LOR 80% -UGR <19 -

**m**m

www.om-light.com / mail@om-light.com Rua Maurício Lourenço Oliveira 186, 4405-034 Vila Nova de Gaia, Porto. Portugal. / Apartado 1538 4401-901 Vila Nova de Gaia, Porto Portugal / tel. + 351 223 710 419