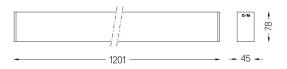

## inFinit Surface/Pendant

22W / 2400lm / 4000K / DALI / Wide flood 76° / 1201mm

60520

Product timing available by request

Design: OM + Bartenbach GmbH Surface or pendant luminaire with housing made of aluminium with 25 micron maximum corrosion resistance anodization in matte finish or electrostatic 100% polyester paint with textured finish. Aluminium anodised end caps with matt finish or electrostatic 100% polyester paint with texturedfinish.