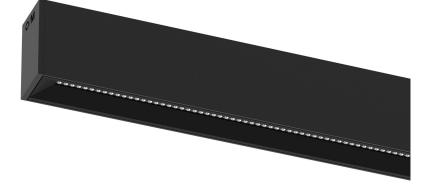

## inFinit Surface/Pendant

22W / 2400lm / 4000K / DALI / Wide flood 76° / 1201mm

60520

Product timing available by request

Design: OM + Bartenbach GmbH Surface or pendant luminaire with housing made of aluminium with 25 micron maximum corrosion resistance anodization in matte finish or electrostatic 100% polyester paint with textured finish. Aluminium anodised end caps with matt finish or electrostatic 100% polyester paint with texturedfinish.