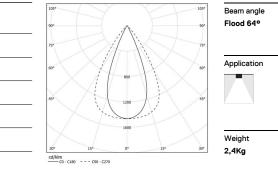

## inFinit Surface/Pendant

17W / 1800lm / 4000K / DALI / Flood 64° / 1489mm

60521

Product timing available by request

Design: OM + Bartenbach GmbH Surface or pendant luminaire with housing made of aluminium with 25 micron maximum corrosion resistance anodization in matte finish or electrostatic 100% polyester paint with textured finish. Aluminium anodised end caps with matt finish or electrostatic 100% polyester paint with texturedfinish.

4000K Light Source Luminaire 17W 20,7W Power 2250lm 1800lm Flux Efficiency 132lm/W 87lm/W LOR 80% -UGR <13 -

1 mm

www.om-light.com / mail@om-light.com Rua Maurício Lourenço Oliveira 186, 4405-034 Vila Nova de Gaia, Porto. Portugal. / Apartado 1538 4401-901 Vila Nova de Gaia, Porto Portugal / tel. + 351 223 710 419