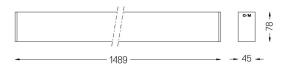

## inFinit Surface/Pendant

17W / 1800lm / 4000K / DALI / Flood 64° / 1489mm

60521

Product timing available by request

Design: OM + Bartenbach GmbH Surface or pendant luminaire with housing made of aluminium with 25 micron maximum corrosion resistance anodization in matte finish or electrostatic 100% polyester paint with textured finish. Aluminium anodised end caps with matt finish or electrostatic 100% polyester paint with texturedfinish.