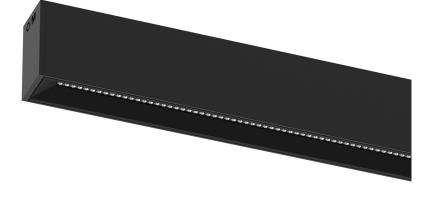

## inFinit Surface/Pendant

17W / 1800lm / 4000K / DALI / Flood 64° / 1489mm

60521

Product timing available by request

Design: OM + Bartenbach GmbH Surface or pendant luminaire with housing made of aluminium with 25 micron maximum corrosion resistance anodization in matte finish or electrostatic 100% polyester paint with textured finish. Aluminium anodised end caps with matt finish or electrostatic 100% polyester paint with texturedfinish.

Linear lenses (Lightstream) combined with a secondary reflector, integrated into an extruded aluminium profile.

Fitting accessories ordered separately.

LED CRI>90 / >50.000h, L80/B10 / 2-step MacAdam Power supply included. IP20 | 230Vac | 50/60Hz