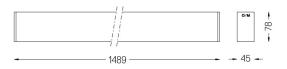

## inFinit Surface/Pendant

23W / 2600lm / 4000K / DALI / Flood 64° / 1489mm

60522

Product timing available by request

Design: OM + Bartenbach GmbH Surface or pendant luminaire with housing made of aluminium with 25 micron maximum corrosion resistance anodization in matte finish or electrostatic 100% polyester paint with textured finish. Aluminium anodised end caps with matt finish or electrostatic 100% polyester paint with texturedfinish.