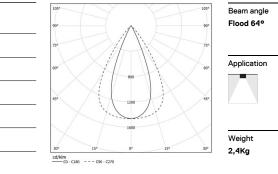

## inFinit Surface/Pendant

23W / 2600lm / 4000K / DALI / Flood 64° / 1489mm

60522

Product timing available by request

Design: OM + Bartenbach GmbH Surface or pendant luminaire with housing made of aluminium with 25 micron maximum corrosion resistance anodization in matte finish or electrostatic 100% polyester paint with textured finish. Aluminium anodised end caps with matt finish or electrostatic 100% polyester paint with texturedfinish.

4000K Light Source Luminaire 23W 28W Power 3250lm Flux 2600lm Efficiency 1411m/W 93lm/W LOR 80% -UGR <16 -

**m**m

www.om-light.com / mail@om-light.com Rua Maurício Lourenço Oliveira 186, 4405-034 Vila Nova de Gaia, Porto. Portugal. / Apartado 1538 4401-901 Vila Nova de Gaia, Porto Portugal / tel. + 351 223 710 419