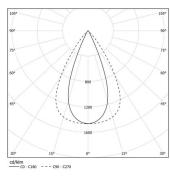

26W / 2880Im / 4000K / DALI / Flood 64° / 2353mm

60524

Linear lenses (Lightstream) combined with a secondary reflector, integrated into an extruded aluminium profile.

Fitting accessories ordered separately.

LED CRI>90 / >50.000h, L80/B10 / 2-step MacAdam Power supply included. IP20 | 230Vac | 50/60Hz

| 1000K      | Light Source | Luminaire |
|------------|--------------|-----------|
| Power      | 26W          | 31,7W     |
| Flux       | 3600lm       | 2880lm    |
| Efficiency | 138lm/W      | 91lm/W    |
| LOR        | -            | 80%       |
| UGR        | -            | <13       |