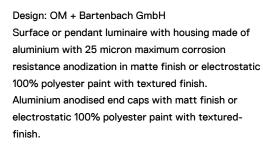

Beam angle Flood 64° Application

Weight

Finishes

O .01 White / RAL 9010

● .02 Black / RAL 9005

Mandatory 54036 Pendant direct fitting accessory 56051 Clear Base DALI ø60x35mm

For the specific supply of "DALI 2" drivers, please contact: support@om-light.com