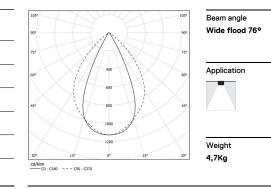

4000K Light Source Luminaire 53W 62,4W Power 7500lm 6000lm Flux Efficiency 142lm/W 96lm/W LOR 80% -UGR <19 -

mm \_\_\_\_\_

www.om-light.com / mail@om-light.com Rua Maurício Lourenço Oliveira 186, 4405-034 Vila Nova de Gaia, Porto. Portugal. / Apartado 1538 4401-901 Vila Nova de Gaia, Porto Portugal / tel. + 351 223 710 419