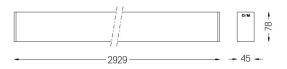

## inFinit Surface/Pendant

53W / 6000lm / 4000K / DALI / Wide flood 76° / 2929mm

60529

Product timing available by request

Design: OM + Bartenbach GmbH Surface or pendant luminaire with housing made of aluminium with 25 micron maximum corrosion resistance anodization in matte finish or electrostatic 100% polyester paint with textured finish. Aluminium anodised end caps with matt finish or electrostatic 100% polyester paint with texturedfinish.

4000K Light Source Luminaire 53W 62,4W Power 7500lm 6000lm Flux Efficiency 142lm/W 96lm/W LOR 80% -UGR <19 -

mm \_\_\_\_\_

www.om-light.com / mail@om-light.com Rua Maurício Lourenço Oliveira 186, 4405-034 Vila Nova de Gaia, Porto. Portugal. / Apartado 1538 4401-901 Vila Nova de Gaia, Porto Portugal / tel. + 351 223 710 419