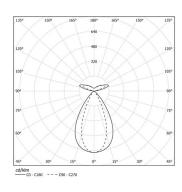

14+28W / 1360+1280lm / 3000K / DALI / Flood 64° / batwing / 1192mm

60530

Design: OM + Bartenbach GmbH Pendant direct and indirect luminaire with housing made of aluminium in matte finish.

Aluminium anodised end caps with matt finish. Linear lenses (Lightstream) combined with a secondary reflector, integrated into an extruded aluminium profile.

Beam angle Flood 64° / batwing

Application

Weight 4,2Kg

Finishes

O .04 Matt White

.05 Matt Black

Mandatory 59054 Pendant direct/indirect fitting accessory 56051 Clear Base DALI ø60x35mm

For the specific supply of "DALI 2" drivers, please contact: support@om-light.com