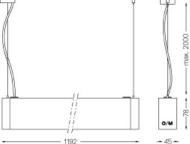

14+28W / 1360+1280lm / 3000K / DALI / Flood 64° / batwing / 1192mm

60530

Design: OM + Bartenbach GmbH Pendant direct and indirect luminaire with housing made of aluminium in matte finish.

Aluminium anodised end caps with matt finish. Linear lenses (Lightstream) combined with a secondary reflector, integrated into an extruded aluminium profile.

Beam angle Flood 64° / batwing

Application

Weight 4,2Kg

Finishes

O .04 Matt White

.05 Matt Black

Mandatory 59054 Pendant direct/indirect fitting accessory 56051 Clear Base DALI ø60x35mm

For the specific supply of "DALI 2" drivers, please contact: support@om-light.com

□ mm