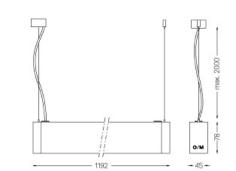

14+28W / 1360+1280lm / 3000K / DALI / Wide flood 76° / batwing / 1192mm

60531

Design: OM + Bartenbach GmbH Pendant direct and indirect luminaire with housing made of aluminium in matte finish.

Aluminium anodised end caps with matt finish. Linear lenses (Lightstream) combined with a secondary reflector, integrated into an extruded aluminium profile.

Beam angle Wide flood 76° / batwing

Application

Weight 4,2Kg

Finishes

O .04 Matt White

.05 Matt Black

Mandatory

59054 Pendant direct/indirect fitting accessory 56051 Clear Base DALI ø60x35mm