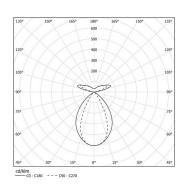

17+35W / 1700+1600lm / 3000K / DALI / Wide flood 76° / batwing / 1480mm

60533

Design: OM + Bartenbach GmbH Pendant direct and indirect luminaire with housing made of aluminium in matte finish.

Aluminium anodised end caps with matt finish. Linear lenses (Lightstream) combined with a secondary reflector, integrated into an extruded aluminium profile.

Beam angle Wide flood 76° / batwing

Application

Weight 5,2Kg

Finishes

O .04 Matt White

.05 Matt Black

Mandatory 59054 Pendant direct/indirect fitting accessory 56051 Clear Base DALI ø60x35mm

For the specific supply of "DALI 2" drivers, please contact: support@om-light.com