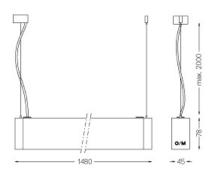

17+35W / 1700+1600lm / 3000K / DALI / Wide flood 76° / batwing / 1480mm

60533

Design: OM + Bartenbach GmbH Pendant direct and indirect luminaire with housing made of aluminium in matte finish.

Aluminium anodised end caps with matt finish. Linear lenses (Lightstream) combined with a secondary reflector, integrated into an extruded aluminium profile.

Beam angle Wide flood 76° / batwing

Application

Weight 5,2Kg

Finishes

O .04 Matt White

.05 Matt Black

Mandatory 59054 Pendant direct/indirect fitting accessory 56051 Clear Base DALI ø60x35mm

For the specific supply of "DALI 2" drivers, please contact: support@om-light.com