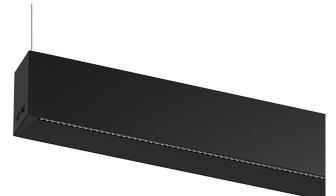

## Product timing available by request

Design: OM + Bartenbach GmbH Pendant direct and indirect luminaire with housing made of aluminium in matte finish. Aluminium anodised end caps with matt finish.

Linear lenses (Lightstream) combined with a secondary reflector, integrated into an extruded aluminium profile.

Indirect light: Lenses for batwing effect protected by a transparent polycarbonate diffuser. Fitting accessories ordered separately.

LED CRI>90 / >50.000h, L80/B10 / 2-step MacAdam Power supply included. IP20 | 230Vac | 50/60Hz