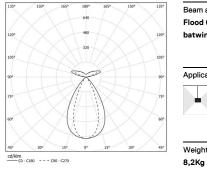

(⊥) (€

| • 3000K    | Light Source | Luminaire   |
|------------|--------------|-------------|
| Power      | 27+56W       | 32+64W      |
| Flux       | 3360+3200lm  | 2720+2560lm |
| Efficiency | 79lm/W       | 53lm/W      |
| LOR        | -            | 80%         |
| UGR        | -            | <13         |
|            |              |             |

Beam angle Flood 64° / batwing

Application

Finishes

.04 Matt White
.05 Matt Black

Mandatorv

59054 Pendant direct/indirect fitting accessory 56051 Clear Base DALI ø60x35mm

For the specific supply of "DALI 2" drivers, please contact: support@om-light.com