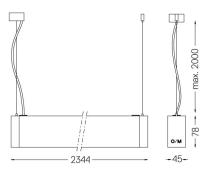

## inFinit Pendant direct/indirect

27+56W / 2720+2560Im / 3000K / DALI / Flood 64° / batwing / 2344mm 60

60534