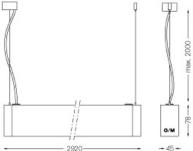

33+70W / 3400+3200lm / 3000K / DALI / Flood 64° / batwing / 2920mm

60536

Design: OM + Bartenbach GmbH Pendant direct and indirect luminaire with housing made of aluminium in matte finish.

Aluminium anodised end caps with matt finish. Linear lenses (Lightstream) combined with a secondary reflector, integrated into an extruded aluminium profile.

Beam angle Flood 64° / batwing

Application

Weight 10,2Kg

Finishes

ø60x35mm

O .04 Matt White

.05 Matt Black

Mandatory 59054 Pendant direct/indirect fitting accessory 56051 Clear Base DALI