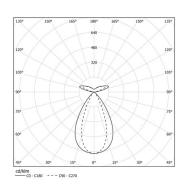

33+70W / 3400+3200lm / 3000K / DALI / Flood 64° / batwing / 2920mm

60536

Design: OM + Bartenbach GmbH Pendant direct and indirect luminaire with housing made of aluminium in matte finish.

Aluminium anodised end caps with matt finish. Linear lenses (Lightstream) combined with a secondary reflector, integrated into an extruded aluminium profile.

Beam angle Flood 64° / batwing

Application

Weight 10,2Kg

Finishes

ø60x35mm

O .04 Matt White

.05 Matt Black

Mandatory 59054 Pendant direct/indirect fitting accessory 56051 Clear Base DALI