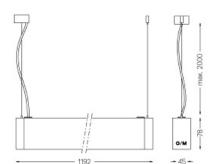

14+28W / 1440+1360lm / 4000K / DALI / Wide flood 76° / batwing / 1192mm

60539

Design: OM + Bartenbach GmbH Pendant direct and indirect luminaire with housing made of aluminium in matte finish.

Aluminium anodised end caps with matt finish. Linear lenses (Lightstream) combined with a secondary reflector, integrated into an extruded aluminium profile.

Beam angle Wide flood 76° / batwing

Application

Weight 4,2Kg

Finishes

O .04 Matt White

.05 Matt Black

Mandatory 59054 Pendant direct/indirect fitting accessory

56051 Clear Base DALI ø60x35mm