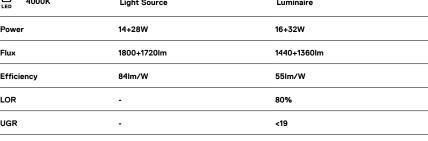

| 1000K      | Light Source | Luminaire   |
|------------|--------------|-------------|
| Power      | 14+28W       | 16+32W      |
| Flux       | 1800+1720lm  | 1440+1360lm |
| Efficiency | 84lm/W       | 55lm/W      |
| LOR        | -            | 80%         |
| UGR        | -            | <19         |