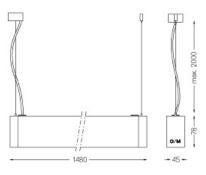

## inFinit Pendant direct/indirect

17+35W / 1800+1700lm / 4000K / DALI / 60540 Flood 64° / batwing / 1480mm

Product timing available by request

Design: OM + Bartenbach GmbH Pendant direct and indirect luminaire with housing made of aluminium in matte finish. Aluminium anodised end caps with matt finish.

Weight cd/klm \_\_\_\_\_C0 - C180 - - - C90 - C270

5,2Kg

Finishes

O .04 Matt White • .05 Matt Black

Mandatory

59054 Pendant direct/indirect fitting accessory 56051 Clear Base DALI ø60x35mm

For the specific supply of "DALI 2" drivers, please contact: support@om-light.com