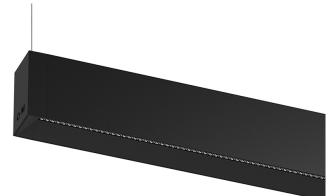

## inFinit Pendant direct/indirect

17+35W / 1800+1700lm / 4000K / DALI / 60540 Flood 64° / batwing / 1480mm

Product timing available by request

Design: OM + Bartenbach GmbH Pendant direct and indirect luminaire with housing made of aluminium in matte finish. Aluminium anodised end caps with matt finish.

Linear lenses (Lightstream) combined with a secondary reflector, integrated into an extruded aluminium profile.

Indirect light: Lenses for batwing effect protected by a transparent polycarbonate diffuser. Fitting accessories ordered separately.