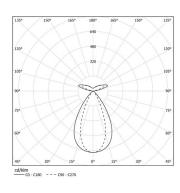

33+70W / 3600+3400lm / 4000K / DALI / Flood 64° / batwing / 2920mm

60544

Design: OM + Bartenbach GmbH Pendant direct and indirect luminaire with housing made of aluminium in matte finish.

Aluminium anodised end caps with matt finish. Linear lenses (Lightstream) combined with a secondary reflector, integrated into an extruded aluminium profile.

Beam angle Flood 64° / batwing

Application

Weight 10,2Kg

Finishes

O .04 Matt White

.05 Matt Black

Mandatory 59054 Pendant direct/indirect fitting accessory

56051 Clear Base DALI ø60x35mm