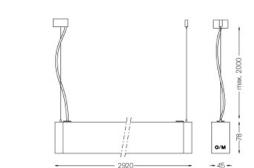

33+70W / 3600+3400lm / 4000K / DALI / Flood 64° / batwing / 2920mm

60544

Design: OM + Bartenbach GmbH Pendant direct and indirect luminaire with housing made of aluminium in matte finish.

Aluminium anodised end caps with matt finish. Linear lenses (Lightstream) combined with a secondary reflector, integrated into an extruded aluminium profile.

Beam angle Flood 64° / batwing

Application

Weight 10,2Kg

Finishes

O .04 Matt White

.05 Matt Black

Mandatory 59054 Pendant direct/indirect fitting accessory

56051 Clear Base DALI ø60x35mm