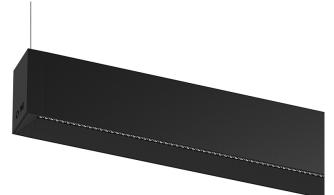

## inFinit Pendant direct/indirect

33+70W / 3600+3400lm / 4000K / DALI / Wide flood 76° / batwing / 2920mm

60545

## Product timing available by request

Design: OM + Bartenbach GmbH Pendant direct and indirect luminaire with housing made of aluminium in matte finish. Aluminium anodised end caps with matt finish.

Linear lenses (Lightstream) combined with a secondary reflector, integrated into an extruded aluminium profile.

Indirect light: Lenses for batwing effect protected by a transparent polycarbonate diffuser. Fitting accessories ordered separately.

LED CRI>90 / >50.000h, L80/B10 / 2-step MacAdam Power supply included. IP20 | 230Vac | 50/60Hz