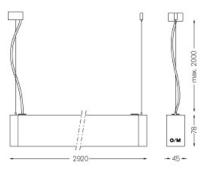

## inFinit Pendant direct/indirect

33+70W / 3600+3400lm / 4000K / DALI / Wide flood 76° / batwing / 2920mm

60545

1 mm

.04 Matt White
.05 Matt Black

Mandatory

59054 Pendant direct/indirect fitting accessory 56051 Clear Base DALI e60x35mm

For the specific supply of "DALI 2" drivers, please contact: support@om-light.com